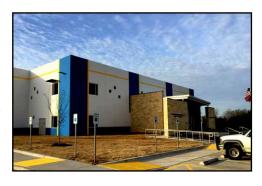

## La Academia de Estrellas Charter School | Dallas, TX Project Management

100,000 SF 433 Students Architect: McCarthy Architecture Pre-K through 8th

## **Project**

The project includes the construction of two (2), two-story buildings, totaling 100,000 square feet of classrooms, performing arts, gymnasium, library, dining and administration. The buildings are constructed of concrete tilt wall and punched windows, with masonry features.