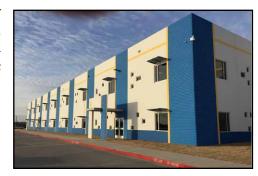

## La Academia de Estrellas Charter School | Dallas, TX Project Management

100,000 SF 433 Students Architect: McCarthy Architecture Pre-K through 8th

## **Project**

The project includes the construction of two (2), two-story buildings, totaling 100,000 square feet of classrooms, performing arts, gymnasium, library, dining and administration. The buildings are constructed of concrete tilt wall and punched windows, with masonry features.